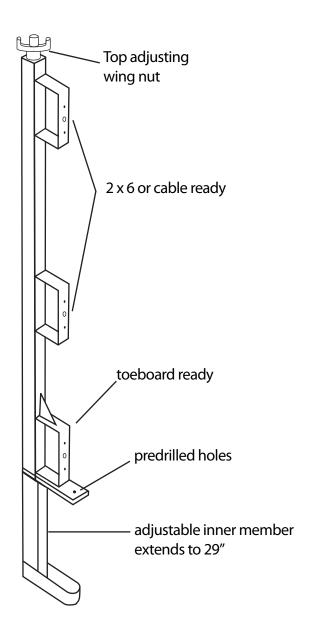

## Perimeter Guardrail Post

The Perimeter Guardrail Post is now available for purchase. The top adjusting wing nut makes adjustment quick and easy from a standing position.

The post will clamp to any slab up to 29" thick. The post is then screwed or shot into the slab and lumber guardrails installed.

Order you perimeter safety solution today! Perimeter Guardrail Post Advantages:

- · Galvanized for maximum durability and service life
- Easily adjustable clamp secures slab sizes up to 29"
- Predrilled holes at base allows screwing to concrete slabs
- Top adjusting wing nut tightens from a standing position
- Easy to maintain and transport from job to job