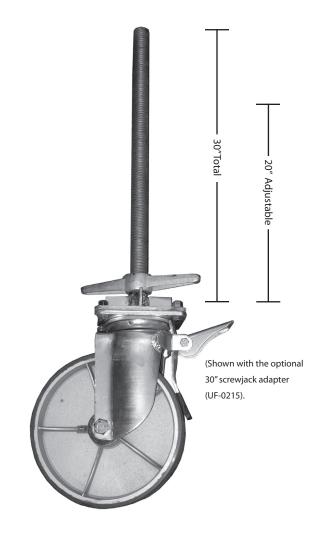

## 12" caster wheel (shown with 30" system screw iack adapter)

### UF-0212 - 12" Heavy-Duty Caster Wheel 38.25 lbs

The heavy-duty 12" caster has a maximum load capacity of 3,000 lbs at a 4:1 safety factory. This heavy-duty caster wheel features a dual-locking lever to prevent the caster from rolling and swiveling. The caster housing is hot-dip galvanized to increase the life and features grease fittings for easy maintenance. The cast iron wheel features a non-marking, polyurethane coating for easy, smooth operability.

#### UF-0215 - 30" Heavy-Duty Screwjack Adapter for 12" Caster Wheel

#### 19.15 lbs

The heavy-duty screwjack adapter for the 12" caster wheel has a diameter of 1.5" and is reinforced at the base with four heavy duty gussets. The wing nut is adjustable to 20".

Note: Seek professional engineering guidance when designing scaffolds.